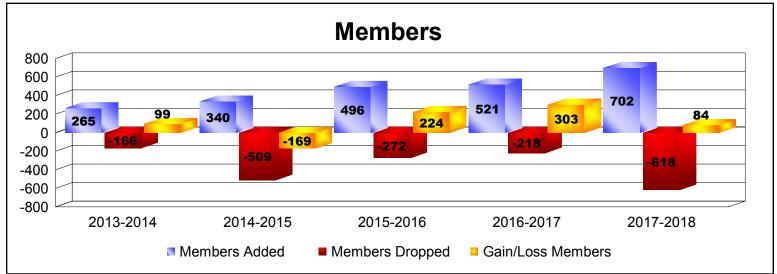

District 3232 J As of June 2018 Cumulative

| Year      | New<br>Clubs | Dropped<br>Clubs | Gain/<br>Loss<br>Clubs | New<br>Members | Charter<br>Members | Reinstate<br>Members | Transfer<br>Members | Total<br>Member<br>Added | Total<br>Members<br>Dropped | Gain/<br>Loss<br>Members |
|-----------|--------------|------------------|------------------------|----------------|--------------------|----------------------|---------------------|--------------------------|-----------------------------|--------------------------|
| 2013-2014 | 3            | 0                | 3                      | 139            | 118                | 4                    | 4                   | 265                      | -166                        | 99                       |
| 2014-2015 | 0            | 0                | 0                      | 223            | 24                 | 22                   | 71                  | 340                      | -509                        | -169                     |
| 2015-2016 | 7            | 0                | 7                      | 304            | 180                | 5                    | 7                   | 496                      | -272                        | 224                      |
| 2016-2017 | 5            | 0                | 5                      | 311            | 196                | 10                   | 4                   | 521                      | -218                        | 303                      |
| 2017-2018 | 3            | -7               | -4                     | 477            | 212                | 9                    | 4                   | 702                      | -618                        | 84                       |
| Average   | 4            | -1               | 2                      | 291            | 146                | 10                   | 18                  | 465                      | -357                        | 108                      |