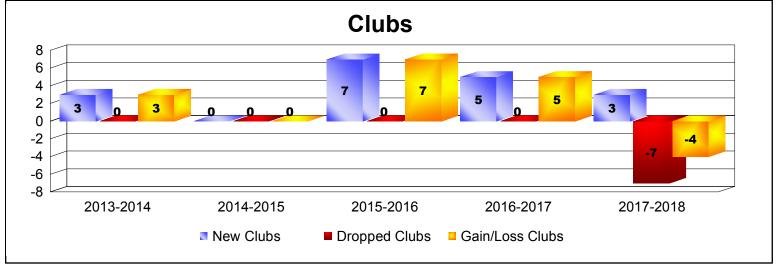

District 3232 J As of June 2018 Cumulative

| Year      | New<br>Clubs | Dropped<br>Clubs | Gain/<br>Loss<br>Clubs | New<br>Members | Charter<br>Members | Reinstate<br>Members | Transfer<br>Members | Total<br>Member<br>Added | Total<br>Members<br>Dropped | Gain/<br>Loss<br>Members |
|-----------|--------------|------------------|------------------------|----------------|--------------------|----------------------|---------------------|--------------------------|-----------------------------|--------------------------|
| 2013-2014 | 3            | 0                | 3                      | 139            | 118                | 4                    | 4                   | 265                      | -166                        | 99                       |
| 2014-2015 | 0            | 0                | 0                      | 223            | 24                 | 22                   | 71                  | 340                      | -509                        | -169                     |
| 2015-2016 | 7            | 0                | 7                      | 304            | 180                | 5                    | 7                   | 496                      | -272                        | 224                      |
| 2016-2017 | 5            | 0                | 5                      | 311            | 196                | 10                   | 4                   | 521                      | -218                        | 303                      |
| 2017-2018 | 3            | -7               | -4                     | 477            | 212                | 9                    | 4                   | 702                      | -618                        | 84                       |
| Average   | 4            | -1               | 2                      | 291            | 146                | 10                   | 18                  | 465                      | -357                        | 108                      |